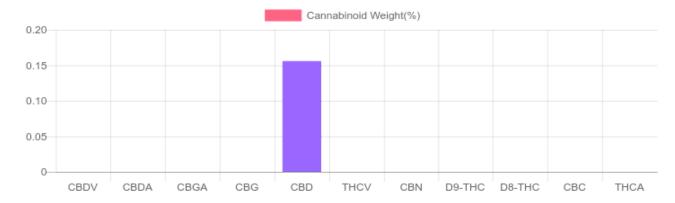

## **Cannabinoids Test**

SHIMADZU INTEGRATED UPLC-PDA

| GSL SOP 400        |        |           | <b>UPLUADED:</b> 12/22/2020 15:45:54 |         |
|--------------------|--------|-----------|--------------------------------------|---------|
| Cannabinoids       | LOQ    | weight(%) | mg/g                                 | mg/unit |
| D9-THC             | 10 PPM | N/D       | N/D                                  | N/D     |
| THCA               | 10 PPM | N/D       | N/D                                  | N/D     |
| CBD                | 10 PPM | 0.156%    | 1.565                                | 221.4   |
| CBDA               | 20 PPM | N/D       | N/D                                  | N/D     |
| CBDV               | 20 PPM | N/D       | N/D                                  | N/D     |
| CBC                | 10 PPM | N/D       | N/D                                  | N/D     |
| CBN                | 10 PPM | N/D       | N/D                                  | N/D     |
| CBG                | 10 PPM | N/D       | N/D                                  | N/D     |
| CBGA               | 20 PPM | N/D       | N/D                                  | N/D     |
| D8-THC             | 10 PPM | N/D       | N/D                                  | N/D     |
| THCV               | 10 PPM | N/D       | N/D                                  | N/D     |
| TOTAL D9-THC       |        | N/D       | N/D                                  | N/D     |
| TOTAL CBD*         |        | 0.156%    | 1.565                                | 221.4   |
| TOTAL CANNABINOIDS |        | 0.156%    | 1.565                                | 221.4   |

Reporting Limit 10 ppm

\*Total CBD = CBD + CBDA x 0.877

N/D - Not Detected, B/LOQ - Below Limit of Quantification

Dr. Andrew Hall, Ph.D., Chief Scientific Officer

Ben Witten, MS, MT., Lab Director

Green Scientific Labs info@greenscientificlabs.com 1-833 TEST CBD