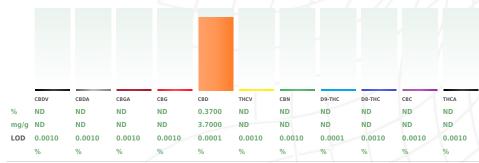

## CANNABINOID RESULTS

**Total THC** 

TOTAL THC/Gummy :0.000 mg

**Total CBD** 

TOTAL CBD/Gummy :10.449 mg

**Total Cannabinoids** 

**Total Cannabinoids/Gummy** :10.449 mg

**PASSED** 

## **Cannabinoid Profile Test**

Analyzed by Weight Extraction date: Extracted By: 06/22/21 12:06:13 Reviewed On - 06/23/21 10:50:47 450 2.811g Analysis Method -SOP.T.40.020, SOP.T.30.050 Batch Date : 06/22/21 09:36:45 Analytical Batch -DA027613POT Instrument Used: DA-LC-003 Running On: 06/22/21 18:14:49

Consums. ID 102320 91 CE0123 280678841 11945-019CD-019C 914C4-914AK

Full spectrum cannabinoid analysis utilizing High Performance Liquid Chromatography with UV detection (HPLC-UV). (Method: SOP.T.30.050 for sample prep and Shimadzu High Sensitivity Method SOP.T.40.020 for analysis. LOQ for all cannabinoids is 1 mg/L).